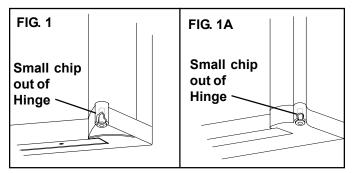

### INSTALLATION INSTRUCTIONS

- 1. Remove refrigerator door(s)(Refer to Owners Manual for detailed instructions on this procedure).
- 2. Examine the broken area to determine if hinge kit will properly repair the hinge. A substantial amount of the door hinge socket must be remaining to hold the bushing or the repair kit will not allow the door to properly align. See FIG. 1 and FIG. 1A.